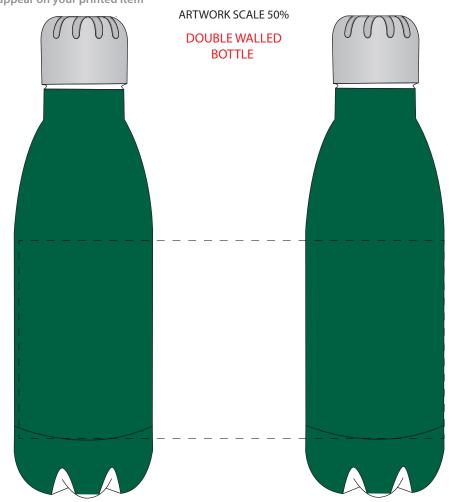

## Artwork Approval Your Ref: Quantity: Product Code: MG0334 Our Ref: Version: 1 Product Colour: GREEN PRODUCT NOTES: We stock this item in the following colours The dashed line is to demonstrate print area and will not appear on your printed item ARTWORK SCALE 50% DOUBLE WALLED BOTTLE